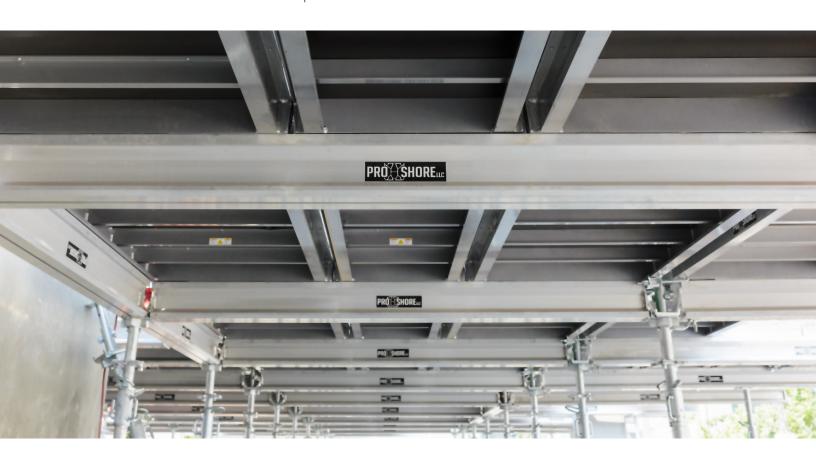

## The Pro-Deck® Modular Panelized Deck Shoring System

Pro-Shore®, LLC's versatile and efficient product lines are designed around contractors' needs.

The Pro-Deck® panelized system is the one of the most efficient and safest handset deck shoring systems available in today's market.

Pro-Deck® Panels

Pro-Deck® Panels

- 6'-6" to 18'-2" single post capability.
- Drophead system allow ledgers and IvI joists to be stripped while leaving reshores in place.
- 70% material recovery 1 (one) day after pouring possible only vertical posts stay in place as reshores.
- Easy to replace phenolic resin plywood or alkus available for additional charge
- Lightweight 6061-T6 aluminum panels can be easily handled by one person
- 6'-0" to 8'-0" post grid (48 SF) requires 25% fewer posts than European 2mx2m (approx. 36 SF) post grids.
- Up to 24" slabs can be supported with standard equipment on a 6'-0"x 6'-0"grid.
- Fully braced cantilevers allow 4'-0" walkways beyond slab edge.
- All parts are color coded to match erection drawings.

- No tripods or wood bracing required.
- "Field friendly" detailed delivery list with line item inventory.
- Pro-Deck® panels can be powder coated any color of your choice for easier tracking and identification.
- Pro-Deck® system can be erected from the ground or scissor lift without the use of valuable crane time.
- Pro-Deck® panels can be erected without the use of fall protection.
- 5,000 to 6,000 SF of Pro-Deck® panels can be loaded on a 48' flatbed, results in lower freight costs.
- Pro-Deck® is currently only available for purchase directly from Pro-Shore®, LLC.