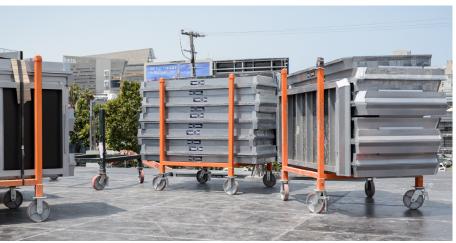

As of January 2016 over 200 buildings in 4 countries were completed with the Pro-Deck® panelized system.

Pro-Deck® panels ship out in convenient panel carts which can be moved throughout the jobsite without the use of a crane with the addition of casters.