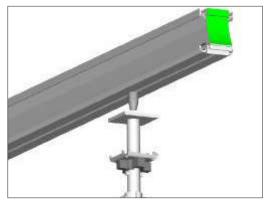

Pro-Deck® Panels

Pro-Deck® Panels

- 6'-6" to 18'-2" single post capability.
- Drophead system allow ledgers and IvI joists to be stripped while leaving reshores in place.
- 70% material recovery 1 (one) day after pouring possible only vertical posts stay in place as reshores.
- Easy to replace phenolic resin plywood or alkus available for additional charge
- Lightweight 6061-T6 aluminum panels can be easily handled by one person
- 6'-0" to 8'-0" post grid (48 SF) requires 25% fewer posts than European 2mx2m (approx. 36 SF) post grids.
- Up to 24" slabs can be supported with standard equipment on a 6'-0"x 6'-0"grid.
- Fully braced cantilevers allow 4'-0" walkways beyond slab edge.
- All parts are color coded to match erection drawings.