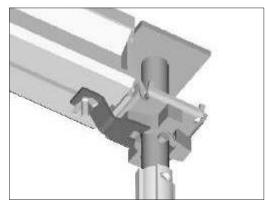

SF) post grids.
- Up to 24" slabs can be supported with standard equipment on a 6'-0"x 6'-0"grid.
- Fully braced cantilevers allow 4'-0" walkways beyond slab edge.
- All parts are color coded to match erection drawings.

- No tripods or wood bracing required.
- "Field friendly" detailed delivery list with line item inventory.
- Pro-Deck® panels can be powder coated any color of your choice for easier tracking and identification.
- Pro-Deck® system can be erected from the ground or scissor lift without the use of valuable crane time.
- Pro-Deck® panels can be erected without the use of fall protection.
- 5,000 to 6,000 SF of Pro-Deck® panels can be loaded on a 48' flatbed, results in lower freight costs.
- Pro-Deck® is currently only available for purchase directly from Pro-Shore®, LLC.





LEDGER TO DROPHEAD CLIP



PLASTIC SPUD









### Pro-Deck®

#### Email:

ron@pro-shore.net

### **Direct Sales:**

ron@pro-shore.net rob@pro-shore.net brian@pro-shore.net



# **Corporate Office:**

2570 Boeing Way Stockton, CA 95206 +1.209.636.2770

# Hong Kong:

33 Canton Road, Suite 1203, Tower 3 Tsimshatsui, Kowloon, Hong Kong, China +852.8192.8578