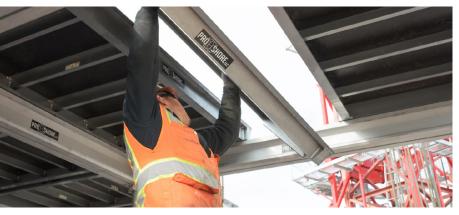

Pro-Deck® Panels

Pro-Deck® Panels

- 6'-6" to 18'-2" single post capability.
- Drophead system allow ledgers and IvI joists to be stripped while leaving reshores in place.
- 70% material recovery 1 (one) day after pouring possible only vertical posts stay in place as reshores.
- Easy to replace phenolic resin plywood or alkus available for additional charge
- Lightweight 6061-T6 aluminum panels can be easily handled by one person
- 6'-0" to 8'-0" post grid (48 SF) requires 25% fewer posts than European 2mx2m (approx. 36 SF) post grids.
- Up to 24" slabs can be supported with standard equipment on a 6'-0"x 6'-0"grid.
- Fully braced cantilevers allow 4'-0" walkways beyond slab edge.
- All parts are color coded to match erection drawings.

- No tripods or wood bracing required.
- "Field friendly" detailed delivery list with line item inventory.
- Pro-Deck® panels can be powder coated any color of your choice for easier tracking and identification.
- Pro-Deck® system can be erected from the ground or scissor lift without the use of valuable crane time.
- Pro-Deck® panels can be erected without the use of fall protection.
- 5,000 to 6,000 SF of Pro-Deck® panels can be loaded on a 48' flatbed, results in lower freight costs.
- Pro-Deck® is currently only available for purchase directly from Pro-Shore®, LLC.