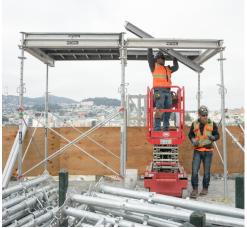

As of January 2016 over 200 buildings in 4 countries were completed with the Pro-Deck® panelized system.

Pro-Deck® panels ship out in convenient panel carts which can be moved throughout the jobsite without the use of a crane with the addition of casters.

- No tripods or wood bracing required.
- "Field friendly" detailed delivery list with line item inventory.
- Pro-Deck® panels can be powder coated any color of your choice for easier tracking and identification.
- Pro-Deck® system can be erected from the ground or scissor lift without the use of valuable crane time.
- Pro-Deck® panels can be erected without the use of fall protection.
- 5,000 to 6,000 SF of Pro-Deck® panels can be loaded on a 48' flatbed, results in lower freight costs.
- Pro-Deck® is currently only available for purchase directly from Pro-Shore®, LLC.