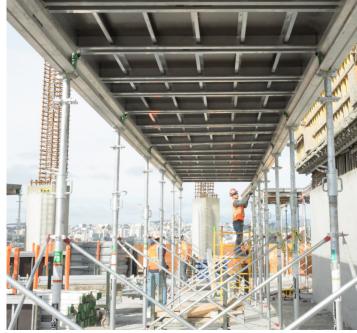

## The Pro-Deck® Modular Panelized Deck Shoring System

Pro-Shore®, LLC's versatile and efficient product lines are designed around contractors' needs.

The Pro-Deck® panelized system is the one of the most efficient and safest handset deck shoring systems available in today's market.

During the development of this system, Pro-Shore®, LLC combined forces with several leading contractors to gauge their forming needs and create a panelized system that significantly improves labor productivity, safety and material handling. Information gathered during this process was vital in designing a simple system that can handle all phases of the contractors forming needs, in a cost effective manner.