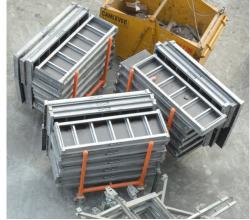

Pro-Deck® Panels

Pro-Deck® Panels

- 6'-6" to 18'-2" single post capability.
- Drophead system allow ledgers and IvI joists to be stripped while leaving reshores in place.
- 70% material recovery 1 (one) day after pouring possible only vertical posts stay in place as reshores.
- Easy to replace phenolic resin plywood or alkus available for additional charge
- Lightweight 6061-T6 aluminum panels can be easily handled by one person
- 6'-0" to 8'-0" post grid (48 SF) requires 25% fewer posts than European 2mx2m (approx. 36 SF) post grids.
- Up to 24" slabs can be supported with standard equipment on a 6'-0"x 6'-0"grid.
- Fully braced cantilevers allow 4'-0" walkways beyond slab edge.
- All parts are color coded to match erection drawings.