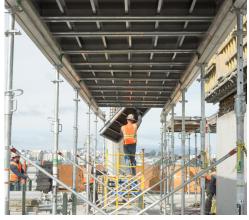

## The Pro-Deck® Modular Panelized Deck Shoring System

Pro-Shore®, LLC's versatile and efficient product lines are designed around contractors' needs.

The Pro-Deck® panelized system is the one of the most efficient and safest handset deck shoring systems available in today's market.

During the development of this system, Pro-Shore®, LLC combined forces with several leading contractors to gauge their forming needs and create a panelized system that significantly improves labor productivity, safety and material handling. Information gathered during this process was vital in designing a simple system that can handle all phases of the contractors forming needs, in a cost effective manner.